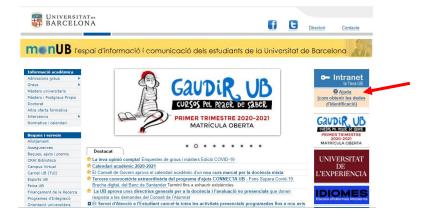

From the monUB / Students portal: <a href="http://www.ub.edu/monub/">http://www.ub.edu/monub/</a>, click on "Ajuda (com obtenir les dades d'identificació)"

From the monUB / Students portal, <a href="https://www.ub.edu/portal/web/help-monub/">https://www.ub.edu/portal/web/help-monub/</a>, click on "Access to the online form for set your password and obtaining your id"