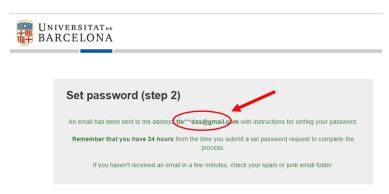

**Step 1: Fill your ID number**, Spanish ID (DNI), resident ID number(NIE) or passport number, and date of birth. If you are a new undergraduate student, the DNI must be written without letter.

**Step 2:** Once you've completed and sent the form, you'll receive instructions and a link to create a new password at the personal email address on record in your file. If you are a newly enrolled student, your registered email address will be the one you used during the admission process.

**You will receive the following message** with the link that will allow you to configure the password. **Attention**: the link is valid for 24 hours

**Step 3: Set the password** following the instructions and note that the screen also informs you of the assigned 4-character identifier.