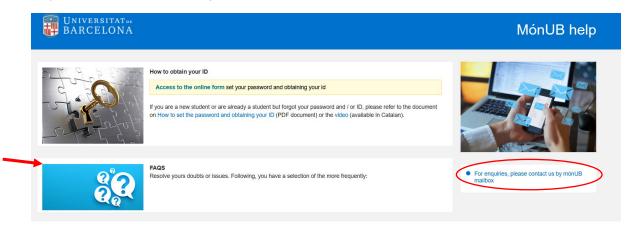

## What if I have a problem?

On monUB help webpage, <a href="https://www.ub.edu/portal/web/help-monub/">https://www.ub.edu/portal/web/help-monub/</a>, consult the section "Frequently asked questions" or send the issue through the "monUB mailbox": <a href="http://www.ub.edu/monub/ajuda/bustia.html">http://www.ub.edu/monub/ajuda/bustia.html</a>.