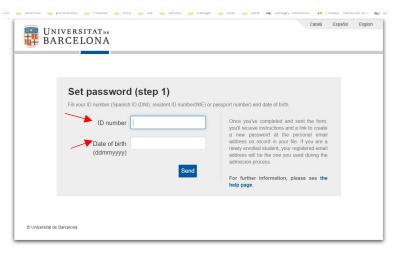

**Step 1: Fill your ID number**, Spanish ID (DNI), resident ID number(NIE) or passport number, and date of birth. If you are a new undergraduate student, the DNI must be written without letter.

**Step 2:** Once you've completed and sent the form, you'll receive instructions and a link to create a new password at the personal email address on record in your file. If you are a newly enrolled student, your registered email address will be the one you used during the admission process.