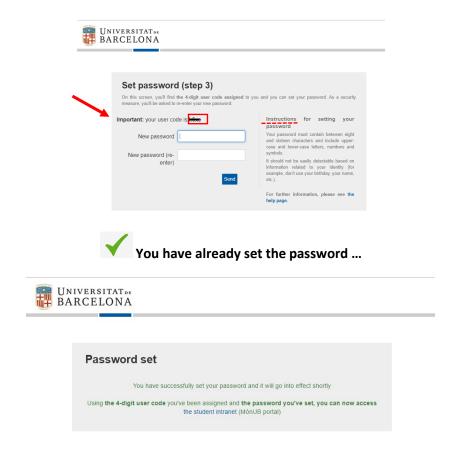

**You will receive the following message** with the link that will allow you to configure the password. **Attention**: the link is valid for 24 hours

**Step 3: Set the password** following the instructions and note that the screen also informs you of the assigned 4-character identifier.

And you can access to the student intranet of the monUB portal.

Remember that the screen asks for the assigned username (4-character identifier) and the password that you have set.