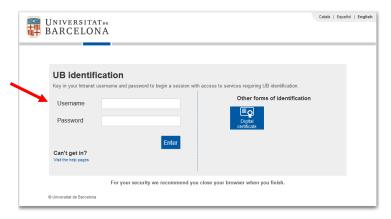

And you can access to the student intranet of the monUB portal.

Remember that the screen asks for the assigned username (4-character identifier) and the password that you have set.