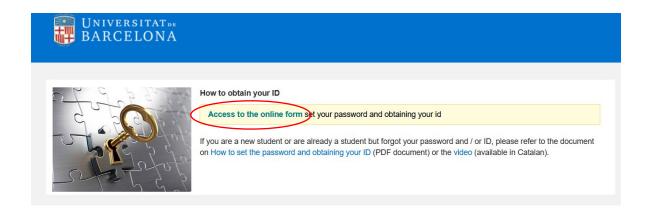

From the monUB / Students portal: <a href="http://www.ub.edu/monub/">http://www.ub.edu/monub/</a>, click on "Ajuda (com obtenir les dades d'identificació)"

From the monUB / Students portal, <a href="https://www.ub.edu/portal/web/help-monub/">https://www.ub.edu/portal/web/help-monub/</a>, click on "Access to the online form for set your password and obtaining your id"