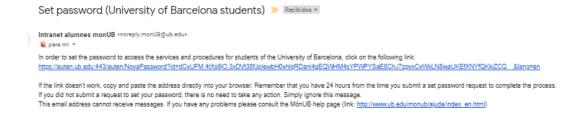

**You will receive the following message** with the link that will allow you to configure the password. **Attention**: the link is valid for 24 hours

**Step 3: Set the password** following the instructions and note that the screen also informs you of the assigned 4-character identifier.