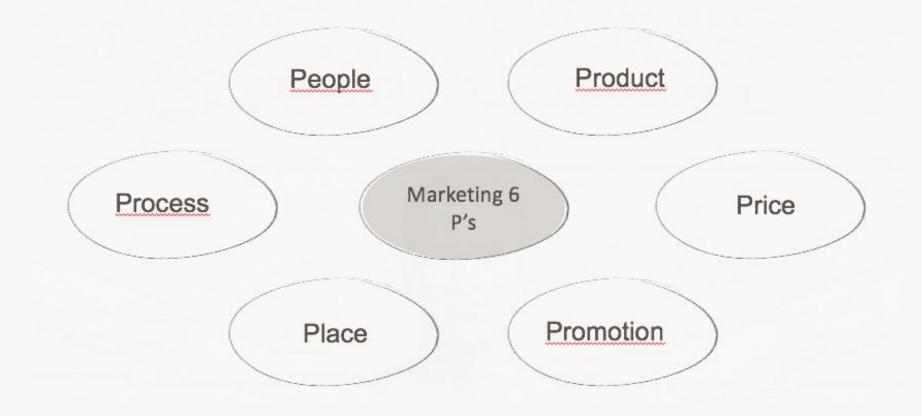

### The 6 P's of the Marketing Mix

The 6P's of marketing sum up the dimensional breadth of a complete marketing program

rketing plan should include the places where the product will be available and through which channels