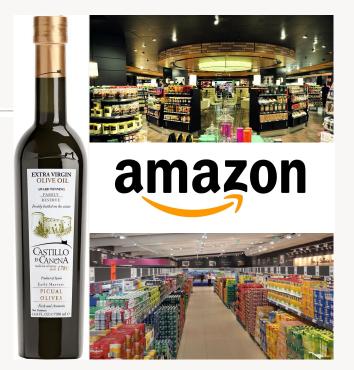

### In practice...

- Which is the optimal distribution channel for a premium 64 €/litre olive oil?
- What are the implications of the channel selection?
- Is the product suitable for being sold through E-Commerce?