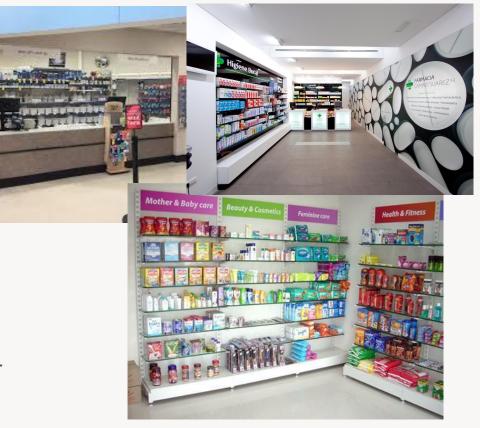

The placement and display of the products in a Pharmacy is also included in the marketing plan

Which is the best spot to market a product in a pharmacy?Which products would you display near the cashier?What should be the rule to organize products in the shelves?

### In practice...

- Related items are displayed together to impulse cross selling.
- Different products are displayed in vertical and using different colours.
- The Top-Seller product must be displayed in the best place in the store.
- Best offers and daily use goods should be displayed near the cashier.