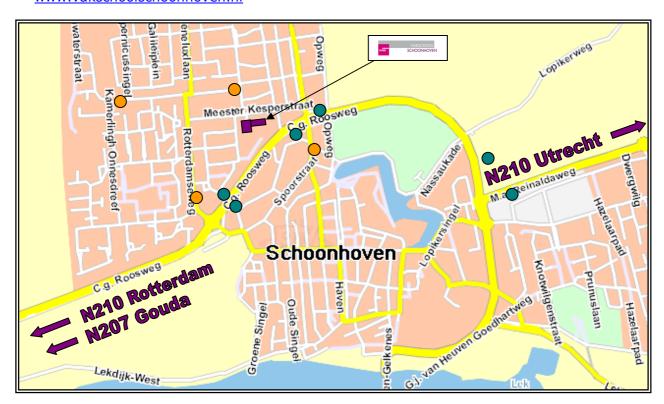

## Coming from Amsterdam, Arnhem, Utrecht:

From the A2 take exit 9 Nieuwegein N210, in the direction of IJsselstein/Schoonhoven. Follow the N210 towards Schoonhoven. At the end of the M.A. Reinaldaweg, at the roundabout, turn right to G.J. van Heuven Goedhartweg. At the Mr. Kesperplein (roundabout) take the 1st turn right and then the 1st road left to the Mr. Kesperstraat. The Vakschool will be at the left side past the parkingspaces.

#### Coming from Den Haag, Gouda:

At the A12 turn to Gouda. Then take road N207 in the direction to Bergambacht / Schoonhoven. Turn left by the traffic lights of Bergambacht. Go straight ahead to Schoonhoven. Go straight at the Henry Dunantplein roundabout. Then at the next roundabout at the Mr. Kesperplein, take the 3rd exit, and the 1st road left to the Mr. Kesperstraat. The Vakschool will be at the left side past the parkingspaces.

## Coming from Breda, Rotterdam:

A16 (E19) towards Capelle a/d IJssel. Follow the N210 towards Schoonhoven. Go straight ahead to Schoonhoven. Go straight at the Henry Dunantplein roundabout. Then at the next roundabout at the Mr. Kesperplein, take the 3rd exit, and the 1st road left to the Mr. Kesperstraat. The Vakschool will be at the left side past the parkingspaces.

#### Coming from Gorinchem:

Coming from Gorinchem turn to the N216. Cross the river (Lek) with the **ferry**, turn right when leaving the ferry . Follow the N216, straight on to the N210. At the Mr. Kesperplein (roundabout) take the 1st turn right en again the 1st street left to the Mr. Kesperstraat. The Vakschool will be at the left side past the parkingspaces.