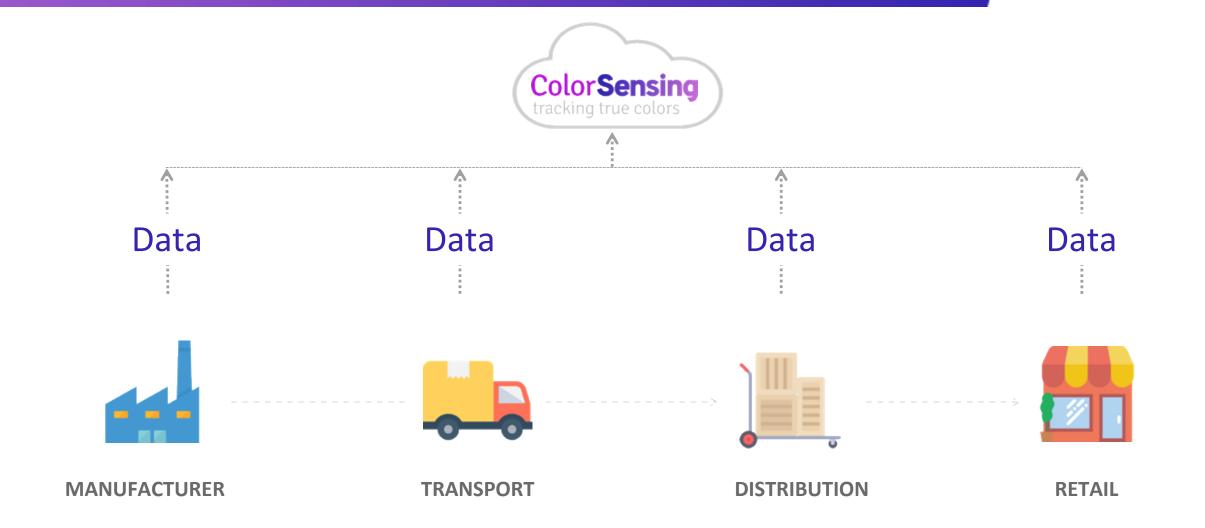

### The problem in the food supply chain

PACKAGED FOOD MANUFACTURER

#### Value chain & Go to Market

The ink manufacturer produces the ink and sends it to the printer

Dr. J. Daniel Prades

CSO, Co-founder

Physics,
PhD Nanoscience

M. Eugenia Martín CEO, Co-founder Business, Innovation, Industrial Engineering