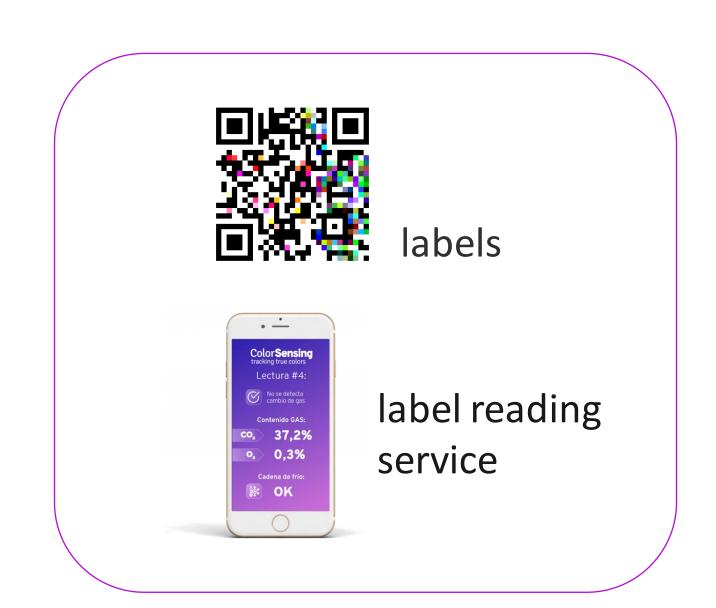

#### **Smart label**

### **Our Smart Packaging Solution**

Smart label
Smart inks
Smart reading